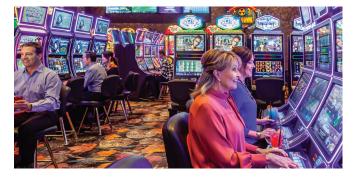

The gaming floor at Swinomish Casino & Lodge offers over 650 of the latest slot machines! Enjoy a thrilling selection of table games, including Blackjack, Craps, Roulette, Electronic Table Games, and Pai Gow. Place bets on your favorite games at the BetRivers at Swinomish Sportsbook or at one of eight convenient kiosks. Play your favorite Keno games with ease using the EZ Keno kiosk. Sign up for our Signature Rewards program at the Signature Welcome Center and participate in exclusive promotions at a Promotional Kiosk!