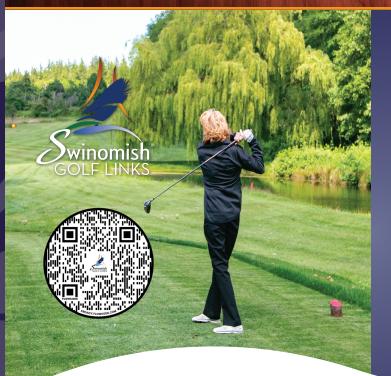

# SWINOMISH GOLF LINKS

Nestled between the beautiful Fidalgo and Similk Bays, Swinomish Golf Links is an 18-hole, par-71 course. Only a short drive away from Swinomish Casino & Lodge, this links-style course offers open tree-lined fairways, approachable greens, and various elevation changes. Whether you're a beginner or a golf professional, Swinomish Golf Links is the ideal course to suit your needs.

If you forgot your gear at home, the Pro Shop features a selection of top-of-the-line merchandise! Find your perfect clubs using Callaway Custom Club Fitting. Rent a golf cart to make your way through the course in style! Take advantage of the complimentary short-game practice green, or purchase tokens for the driving range!